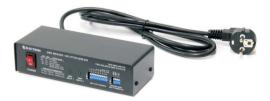

## Features – Technical specifications.

Designed & Manufactured by ELECTRON SA

- · Two DMX-512 inputs.
- Two optical isolated outputs.
- Optical isolation between two outputs.
- $\cdot$  Four operating modes (HTP, LAST, BACKUP, MERGE).
- Dip switches for start address selection.
- $\cdot$  Dip switch for DMX signal termination on each input.
- $\cdot$  Connection up to 25 devices on each output port.
- Two XLR 5-pin male plugs for DMX input connection.
- Two XLR 5-pin female plugs for DMX output connection.
- Power supply: 230VAC 50/60Hz.
- · Power consumption: 2W
- · Ambient temperature: -20 / +50oC.