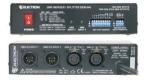

## DMX MERGER SPLITTER

• Can be used for merging information from two separate DMX signals in one.

## Features – Technical specifications.

Designed & Manufactured by ELECTRON SA

- · Two DMX-512 inputs.
- Two optical isolated outputs.
- Optical isolation between two outputs.
- $\cdot$  Four operating modes (HTP, LAST, BACKUP, MERGE).
- Dip switches for start address selection.
- $\cdot$  Dip switch for DMX signal termination on each input.
- $\cdot$  Connection up to 25 devices on each output port.
- Two XLR 5-pin male plugs for DMX input connection.
- Two XLR 5-pin female plugs for DMX output connection.
- Power supply: 230VAC 50/60Hz.
- · Power consumption: 2W
- · Ambient temperature: -20 / +50oC.